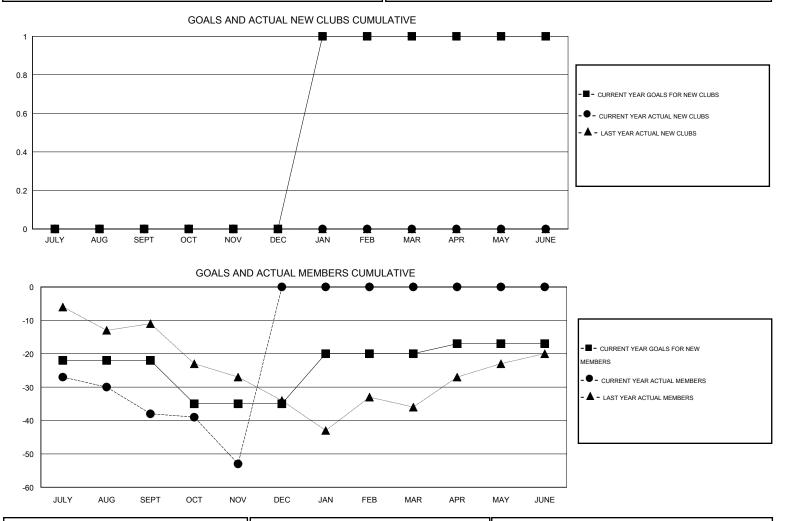

## GRIFFIN HAL GMT:

| AL GRIFF | IN               |                   | LOCATIO          | N ARKANSAS       | 3       |                    |                                     |  |
|----------|------------------|-------------------|------------------|------------------|---------|--------------------|-------------------------------------|--|
|          |                  | Clubs             |                  |                  |         |                    | Members                             |  |
|          | RESU             | LTS FOR 2016-2017 |                  |                  |         | RESU               | JLTS FOR 2016-2017                  |  |
|          | NEW CLUB<br>GOAL | NEW CLUBS         | DROPPED<br>CLUBS | NET<br>GAIN/LOSS | QUARTER | NEW MEMBER<br>GOAL | CHARTER AND<br>NEW MEMBERS<br>ADDED |  |

| JULY/AUG/SEPT | 0 | 0 | 2 | -2 | JULY/AUG/SEPT | -22 | 15 | 53 | -38 |
|---------------|---|---|---|----|---------------|-----|----|----|-----|
| OCT/NOV/DEC   | 0 | 0 | 0 | 0  | OCT/NOV/DEC   | -13 | 13 | 28 | -15 |
| JAN/FEB/MAR   | 1 | 0 | 0 | 0  | JAN/FEB/MAR   | 15  | 0  | 0  | 0   |
| APR/MAY/JUNE  | 0 | 0 | 0 | 0  | APR/MAY/JUNE  | 3   | 0  | 0  | 0   |